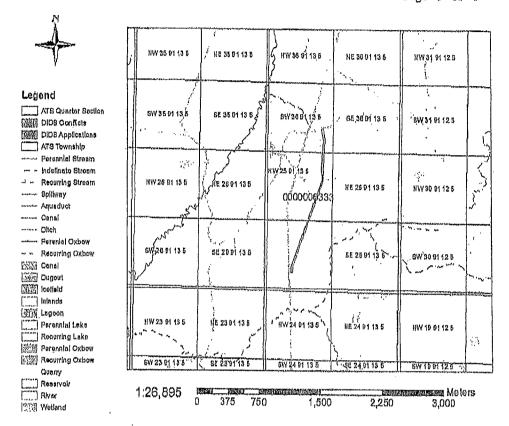

## Roadblock Erected by Members of the LLN

- On or about November 26, 2013, approximately 18 individuals blockaded a portion of the Access Road in Northern Sunrise County ("the Roadblock"). I am advised by Kim Babb, a Penn West contractor in the area, that the individuals claim to be associated with Bernard Ominayak and the Lubicon Lake Nation, and are objecting to Penn West's activities in the area. These activities currently involve, among other things, the construction of a well pad site for the 3-25 Wells, approximately one kilometre south of the Roadblock. Attached as **Exhibit "23"** to my Affidavit is a map of the area on which I have circled the approximate location of the Roadblock.
- On November 26, 2013, a press release was issued under the auspices of "Chief" Ominayak entitled "Lubicon Lake Nation Tells Penn West Petroleum to Frack Off!: Peaceful Occupation of Penn West Petroleum Site Begins" stating that the individuals at the Roadblock intend to remain until Penn West ceases operations. Attached as **Exhibit** "24" to this my Affidavit is a copy of the press release dated November 26, 2013, accessed from the LLN website on December 5, 2013.
- 28. I am further advised by Mr. Babb, and do verily believe that initially the participants in this Roadblock allowed traffic to pass at the urging of the RCMP. After November 27, however, traffic has been stopped by the Roadblock and access to the Penn West sites denied.
- 29. Attached as **Exhibit "25"** to my Affidavit is a copy of a tweet entitled "#Lubicon build shelter across @PennWestEx access! Ingenuity + tenacity = #FrackOFF" dated