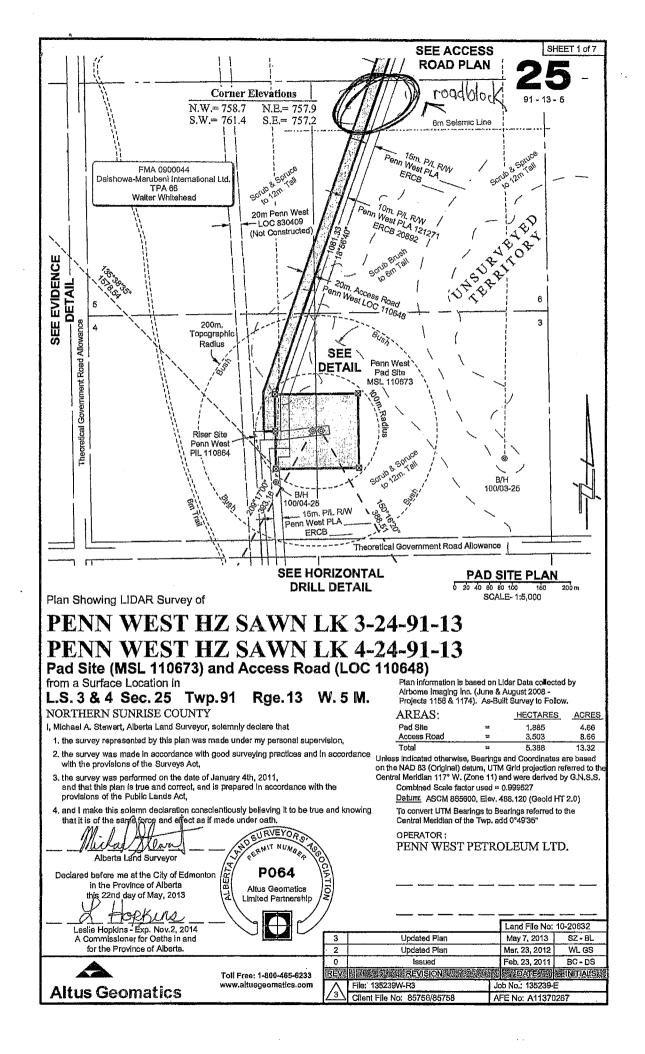

- objections submitted by Chief Bernard Ominayak with respect to the larger Sawn Lake Program, and advising of the ERCB's intention to issue licenses requested by Penn West.
- 15. Counsel for the LLN sent correspondence to Penn West dated September 20, 2012, to which Penn West responded on September 27, 2012. Copies of this correspondence are attached as **Exhibit "10"** and **"11"** to my Affidavit.
- 16. On January 30 and 31, 2013, the ERCB issued the well licenses for the 3-25 Wells ("the Licenses"). Attached as **Exhibits "12"** and **"13"** to this my Affidavit are copies of the Licenses. Attached as **Exhibit "14"** is a copy of the ERCB's letter dated January 30, 2013 to the LLN addressing the LLN objections to the licences including the 3-25 Wells.
- 17. Penn West also obtained well licenses from the ERCB for a number of other wells in relation to the Sawn Lake Program, including a well located at 14-25-091-13W5M (the "Well Licenses").
- 18. To my knowledge, no subsequent challenge to the issuance of the Licences or the Well Licenses was made to the ERCB or by way of judicial review.

## **Lubicon Elections and New Chief**

- 19. On February 25, 2013, the Government of Alberta notified industry proponents that, pursuant to an election on February 15, 2013, the governments of Alberta and Canada recognized the election of Billy Joe Laboucan as Chief of the LLB. The notice further advised that all active and ongoing consultation with the LLB should be directed to Wayne Auger, the consultation contact appointed by a resolution of Chief Laboucan and the LLB dated February 21, 2013. Attached as **Exhibit "15"** to this my Affidavit is a copy of an email dated February 25, 2013 from Nicole Braun, Team Lead, First Nations Consultation Approvals Unit, received by Penn West.
- 20. Since receiving notice of Chief Laboucan's election on February 25, 2013, Penn West has met with Mr. Auger, the recognized consultation contact, on a number of occasions to engage in ongoing communication in respect of Penn West's proposed operations in the Sawn Lake Area, including the 3-25 Wells. Attached as **Exhibit "16"** to my Affidavit is