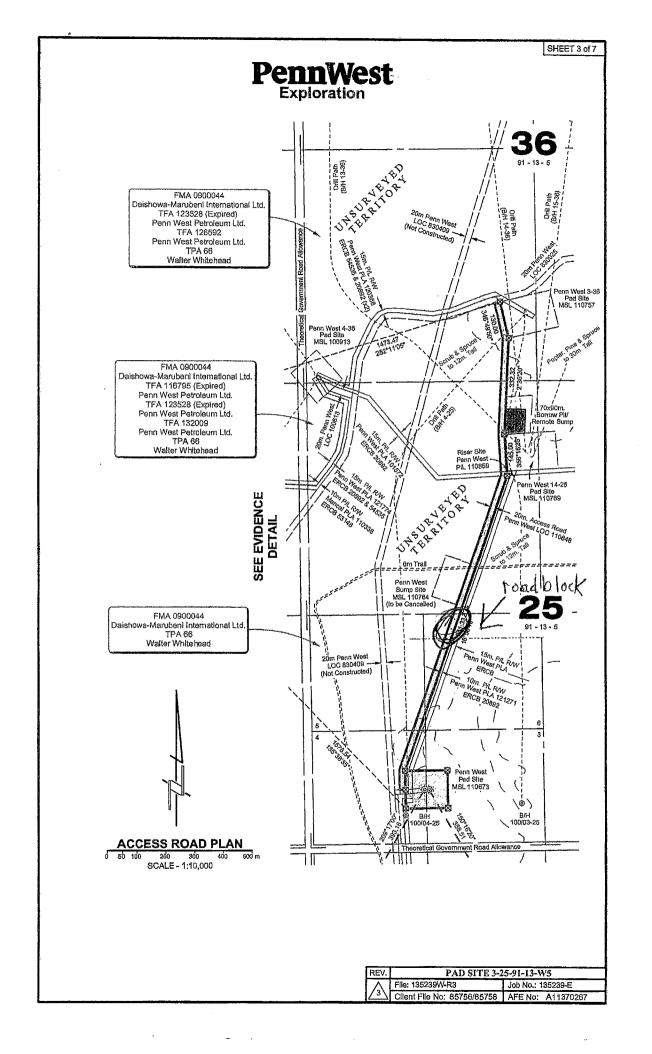

## Roadblock Erected by Members of the LLN

- On or about November 26, 2013, approximately 18 individuals blockaded a portion of the Access Road in Northern Sunrise County ("the Roadblock"). I am advised by Kim Babb, a Penn West contractor in the area, that the individuals claim to be associated with Bernard Ominayak and the Lubicon Lake Nation, and are objecting to Penn West's activities in the area. These activities currently involve, among other things, the construction of a well pad site for the 3-25 Wells, approximately one kilometre south of the Roadblock. Attached as **Exhibit "23"** to my Affidavit is a map of the area on which I have circled the approximate location of the Roadblock.
- On November 26, 2013, a press release was issued under the auspices of "Chief" Ominayak entitled "Lubicon Lake Nation Tells Penn West Petroleum to Frack Off!: Peaceful Occupation of Penn West Petroleum Site Begins" stating that the individuals at the Roadblock intend to remain until Penn West ceases operations. Attached as **Exhibit** "24" to this my Affidavit is a copy of the press release dated November 26, 2013, accessed from the LLN website on December 5, 2013.
- 28. I am further advised by Mr. Babb, and do verily believe that initially the participants in this Roadblock allowed traffic to pass at the urging of the RCMP. After November 27, however, traffic has been stopped by the Roadblock and access to the Penn West sites denied.
- 29. Attached as **Exhibit "25"** to my Affidavit is a copy of a tweet entitled "#Lubicon build shelter across @PennWestEx access! Ingenuity + tenacity = #FrackOFF" dated

Page 3 of 3

December 1, 2010

Lands Division Sustainable Resource Development

Short Term Licence of Occupation

LICENSEE: PENN WEST PETROLEUM LTD.

DISPOSITION NUMBER: LOC110648

TERM: 4 years

PURPOSE: ACCESS ROAD (OIL AND GAS ONLY)

#### LICENCE, TERM AND RENT:

- 1. Subject to the terms and conditions of this Licence, and in consideration of the fees, covenants, conditions and stipulations herein reserved and contained on the part of the Licensee to be paid, observed, performed and kept, the Province hereby licences to the Licensee the Lands for a term of 4 years commencing on the date that this Licence is signed by the Department's duly authorized representative unless this Licence is terminated earlier as hereinafter provided.
- 2. The Licensee shall pay to the Department on the execution of this Licence the first year rental charges plus an additional imp-sum consideration calculated in accordance with Schedule "A" (collectively "the consideration") and as compensation for other initial benefits according to the Licensee. The Licensee shall pay to the Department the reoccurring annual rent in advance on the anniversary date in each and every year thereafter during the term of the Licence.

Effective: 2011-04-04

Expiry: 2015-04-03

Disposition No: loc110648

of

THIS IS EXHIBIT " 2
referred to in the Affidavit of

Sworn before me this

A Commissioner for Oaths in and for the Province of Albacta

Crrister and Solicitor