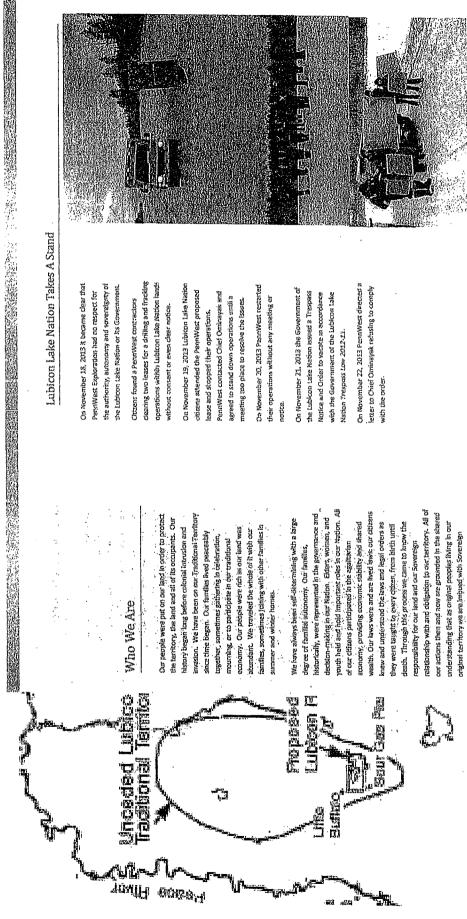

## Roadblock Erected by Members of the LLN

- On or about November 26, 2013, approximately 18 individuals blockaded a portion of the Access Road in Northern Sunrise County ("the Roadblock"). I am advised by Kim Babb, a Penn West contractor in the area, that the individuals claim to be associated with Bernard Ominayak and the Lubicon Lake Nation, and are objecting to Penn West's activities in the area. These activities currently involve, among other things, the construction of a well pad site for the 3-25 Wells, approximately one kilometre south of the Roadblock. Attached as **Exhibit "23"** to my Affidavit is a map of the area on which I have circled the approximate location of the Roadblock.
- On November 26, 2013, a press release was issued under the auspices of "Chief" Ominayak entitled "Lubicon Lake Nation Tells Penn West Petroleum to Frack Off!: Peaceful Occupation of Penn West Petroleum Site Begins" stating that the individuals at the Roadblock intend to remain until Penn West ceases operations. Attached as **Exhibit** "24" to this my Affidavit is a copy of the press release dated November 26, 2013, accessed from the LLN website on December 5, 2013.
- 28. I am further advised by Mr. Babb, and do verily believe that initially the participants in this Roadblock allowed traffic to pass at the urging of the RCMP. After November 27, however, traffic has been stopped by the Roadblock and access to the Penn West sites denied.
- 29. Attached as **Exhibit "25"** to my Affidavit is a copy of a tweet entitled "#Lubicon build shelter across @PennWestEx access! Ingenuity + tenacity = #FrackOFF" dated

- December 3, 2013 with picture of a shelter built at the Roadblock, accessed from the LLN Twitter page on December 5, 2013.
- 30. Attached as **Exhibit "26"** to my Affidavit are two photographs taken by Penn West security employee, Tom Clark. I am advised by Mr. Clark and do verily believe that the photographs were taken by him on December 4, 2013 at approximately 10:00 AM at the Roadblock, and show a structure and vehicles placed across the road by participants in the Roadblock.
- I am advised by Peter McLelland, Penn West Manager, Special Operations & Risk Control, and do verily believe that he received information from Sgt. Brian D. Bohlken, Detachment Commander of the Peace Regional Detachment of the Royal Canadian Mounted Police (the "RCMP"), that it is unlikely that the RCMP will be able to confirm the identities of the participants in the Roadblock, as those involved have been covering their license plates and providing either fake names or names in Cree that they refuse to spell.
- The recognized authority for the Lubicon Lake Band, including Chief Billy Joe Laboucan, continue to support Penn West's activities in the Sawn and Haig Lake areas. Attached as Exhibit "27" to my Affidavit is a copy of a letter I received on November 19, 2013 concerning apprehended action by Bernard Ominayak and his associates. Further, I spoke to Chief Laboucan on December 2, 2013. Chief Laboucan advised, and I do verily believe, that he and his Council continue to oppose the Roadblock and any disruption to Penn West's activities in the Sawn Lake area.
- On December 2, 2013, another press release was issued under the auspices of "Chief" Ominayak stating that the Roadblock, dubbed "Operation 'Frack Off: the Penn West Eviction", will remain in place until Penn West and the Government of Alberta agree to "respect the jurisdiction of the Government of the Lubicon Lake Nation over their lands". Attached as Exhibit "28" to this my Affidavit is a copy of the press release dated December 2, 2013, accessed from the LLN website on December 5, 2013.