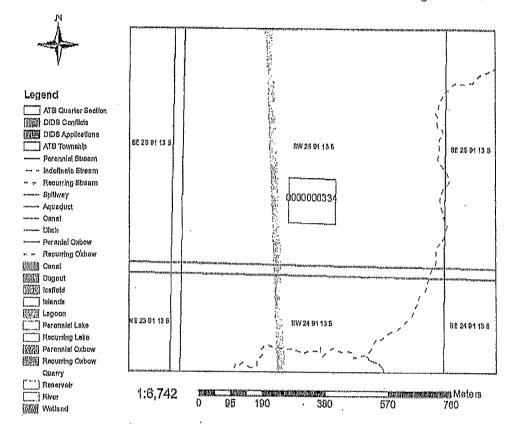

## Roadblock Erected by Members of the LLN

- On or about November 26, 2013, approximately 18 individuals blockaded a portion of the Access Road in Northern Sunrise County ("the Roadblock"). I am advised by Kim Babb, a Penn West contractor in the area, that the individuals claim to be associated with Bernard Ominayak and the Lubicon Lake Nation, and are objecting to Penn West's activities in the area. These activities currently involve, among other things, the construction of a well pad site for the 3-25 Wells, approximately one kilometre south of the Roadblock. Attached as **Exhibit "23"** to my Affidavit is a map of the area on which I have circled the approximate location of the Roadblock.
- On November 26, 2013, a press release was issued under the auspices of "Chief" Ominayak entitled "Lubicon Lake Nation Tells Penn West Petroleum to Frack Off!: Peaceful Occupation of Penn West Petroleum Site Begins" stating that the individuals at the Roadblock intend to remain until Penn West ceases operations. Attached as **Exhibit** "24" to this my Affidavit is a copy of the press release dated November 26, 2013, accessed from the LLN website on December 5, 2013.
- 28. I am further advised by Mr. Babb, and do verily believe that initially the participants in this Roadblock allowed traffic to pass at the urging of the RCMP. After November 27, however, traffic has been stopped by the Roadblock and access to the Penn West sites denied.
- 29. Attached as **Exhibit "25"** to my Affidavit is a copy of a tweet entitled "#Lubicon build shelter across @PennWestEx access! Ingenuity + tenacity = #FrackOFF" dated