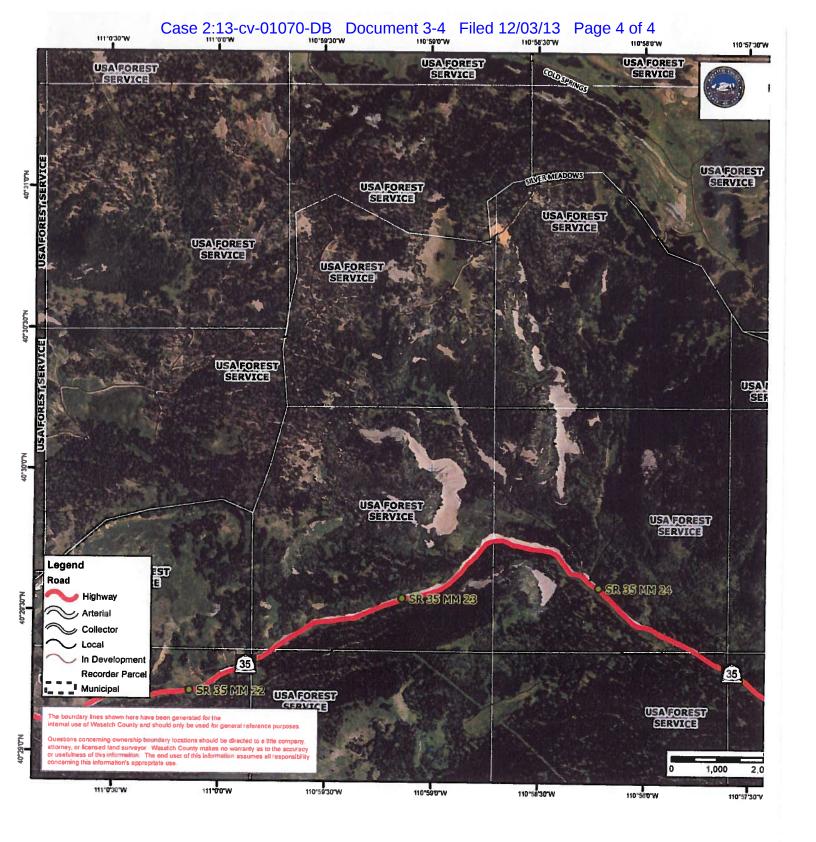

- 1. Lesa Ann Jenkins is an enrolled member of the Ute Indian Tribe of the Uintah and Ouray Reservation. See Exhibit A, Declaration of Lesa Jenkins, ¶ 1.
- 2. On July 27, 2013, Ms. Jenkins was cited by a Utah State Highway Trooper for alleged traffic offenses that occurred on State Road 35, Mile Post 23, inside the

boundary of the Uintah Valley Reservation. <u>Id.</u> at ¶ 3 and <u>Exhibit B</u>, citation issued to Ms. Jenkins.

- 3. The Utah Highway Patrol impounded Ms. Jenkins' vehicle. The Tribe asks the Court to take judicial notice of both the citation issued to Ms. Jenkins and the Vehicle Impound Report completed by the State Highway Patrol for Ms. Jenkins' vehicle. See Exhibit C, Vehicle Impound Report for Lesa Jenkins' vehicle.
- 4. The location of Ms. Jenkins' alleged offenses is within the national forest lands of the Uintah Valley Indian Reservation. See Exhibit D, BIA Land Status Verification for MP 23, State Road 35. The Tribe asks the Court to take judicial notice of the BIA's Land Status Verification, which is an official report of an agency of the federal government.
- 5. The location of the alleged offenses is within the area designated as "Indian Country" under the 1997 Uintah Valley Indian Reservation Map, to which the State of Utah stipulated in 1998 in *Ute Indian Tribe v. State of Utah*, U. S. District Court for the District of Utah, case no. 75-cv-408, Dkt. 99. See Exhibit E, enlargement of the 1997 Jurisdiction Map with an arrow showing the location of Ms. Jenkins' alleged offenses; see also Exhibit F, Third Declaration of Attorney Frances C. Bassett.
- 6. On October 29, 2013, the Ute Tribe's general legal counsel, Fredericks Peebles & Morgan LLP, Attorney Frances Bassett, sent a letter to the Utah Attorney