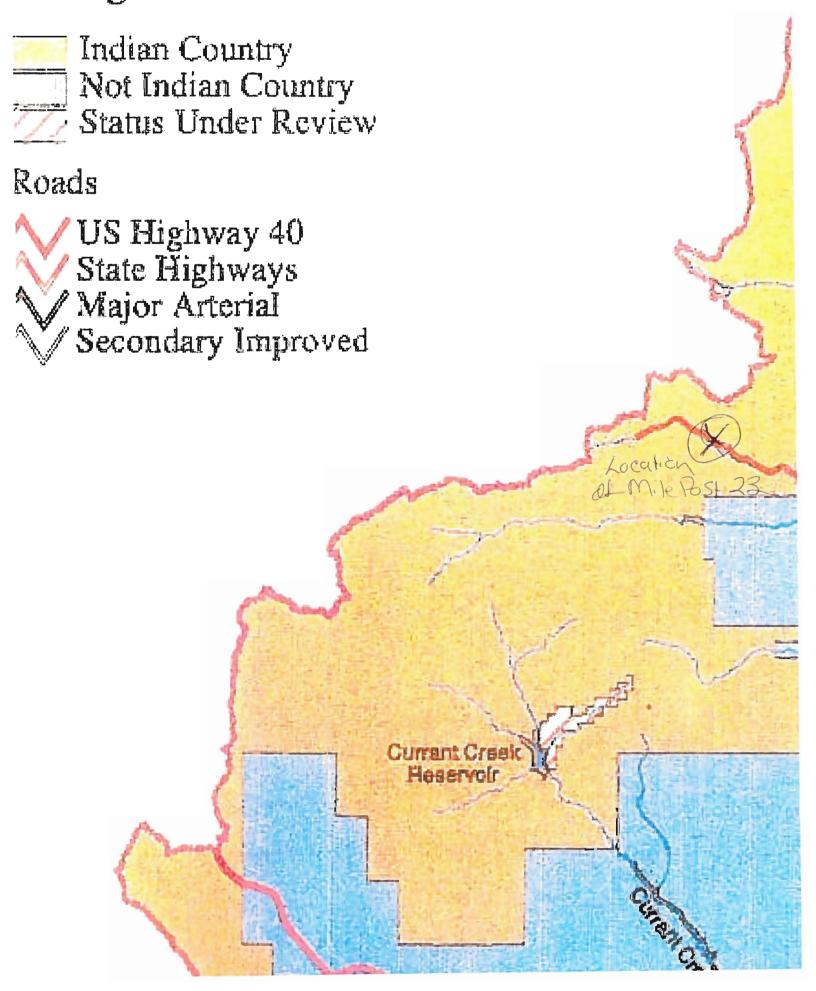

boundary of the Uintah Valley Reservation. <u>Id.</u> at ¶ 3 and <u>Exhibit B</u>, citation issued to Ms. Jenkins.

- 3. The Utah Highway Patrol impounded Ms. Jenkins' vehicle. The Tribe asks the Court to take judicial notice of both the citation issued to Ms. Jenkins and the Vehicle Impound Report completed by the State Highway Patrol for Ms. Jenkins' vehicle. See Exhibit C, Vehicle Impound Report for Lesa Jenkins' vehicle.
- 4. The location of Ms. Jenkins' alleged offenses is within the national forest lands of the Uintah Valley Indian Reservation. See Exhibit D, BIA Land Status Verification for MP 23, State Road 35. The Tribe asks the Court to take judicial notice of the BIA's Land Status Verification, which is an official report of an agency of the federal government.
- 5. The location of the alleged offenses is within the area designated as "Indian Country" under the 1997 Uintah Valley Indian Reservation Map, to which the State of Utah stipulated in 1998 in *Ute Indian Tribe v. State of Utah*, U. S. District Court for the District of Utah, case no. 75-cv-408, Dkt. 99. See Exhibit E, enlargement of the 1997 Jurisdiction Map with an arrow showing the location of Ms. Jenkins' alleged offenses; see also Exhibit F, Third Declaration of Attorney Frances C. Bassett.
- 6. On October 29, 2013, the Ute Tribe's general legal counsel, Fredericks Peebles & Morgan LLP, Attorney Frances Bassett, sent a letter to the Utah Attorney