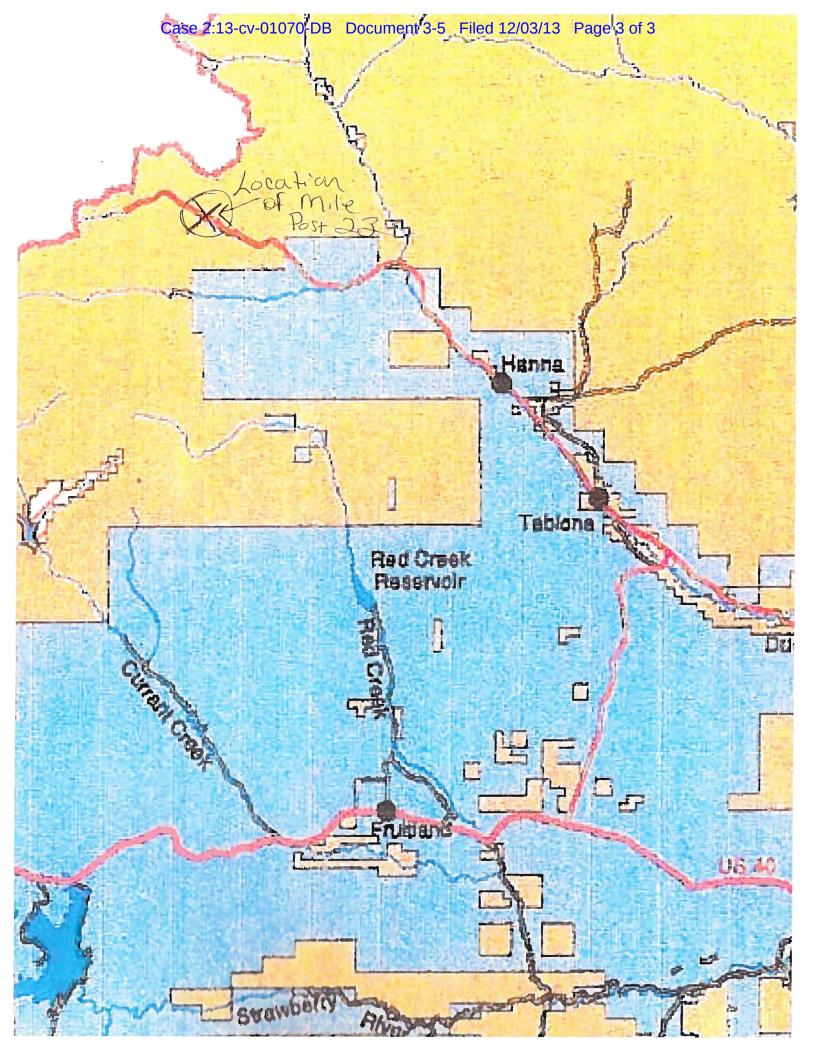

boundary of the Uintah Valley Reservation. <u>Id.</u> at ¶ 3 and <u>Exhibit B</u>, citation issued to Ms. Jenkins.

- 3. The Utah Highway Patrol impounded Ms. Jenkins' vehicle. The Tribe asks the Court to take judicial notice of both the citation issued to Ms. Jenkins and the Vehicle Impound Report completed by the State Highway Patrol for Ms. Jenkins' vehicle. See Exhibit C, Vehicle Impound Report for Lesa Jenkins' vehicle.
- 4. The location of Ms. Jenkins' alleged offenses is within the national forest lands of the Uintah Valley Indian Reservation. See Exhibit D, BIA Land Status Verification for MP 23, State Road 35. The Tribe asks the Court to take judicial notice of the BIA's Land Status Verification, which is an official report of an agency of the federal government.
- 5. The location of the alleged offenses is within the area designated as "Indian Country" under the 1997 Uintah Valley Indian Reservation Map, to which the State of Utah stipulated in 1998 in *Ute Indian Tribe v. State of Utah*, U. S. District Court for the District of Utah, case no. 75-cv-408, Dkt. 99. See Exhibit E, enlargement of the 1997 Jurisdiction Map with an arrow showing the location of Ms. Jenkins' alleged offenses; see also Exhibit F, Third Declaration of Attorney Frances C. Bassett.
- 6. On October 29, 2013, the Ute Tribe's general legal counsel, Fredericks Peebles & Morgan LLP, Attorney Frances Bassett, sent a letter to the Utah Attorney