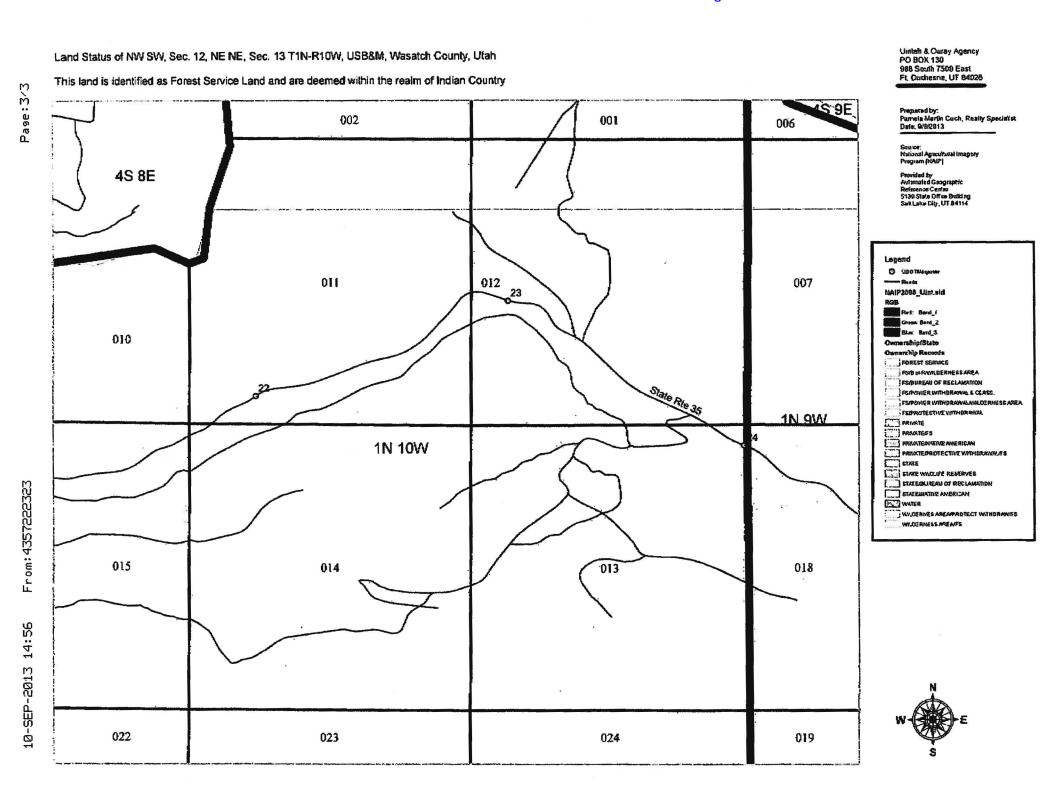

- 1. Lesa Ann Jenkins is an enrolled member of the Ute Indian Tribe of the Uintah and Ouray Reservation. See Exhibit A, Declaration of Lesa Jenkins, ¶ 1.
- 2. On July 27, 2013, Ms. Jenkins was cited by a Utah State Highway Trooper for alleged traffic offenses that occurred on State Road 35, Mile Post 23, inside the

boundary of the Uintah Valley Reservation. <u>Id.</u> at ¶ 3 and <u>Exhibit B</u>, citation issued to Ms. Jenkins.

- 3. The Utah Highway Patrol impounded Ms. Jenkins' vehicle. The Tribe asks the Court to take judicial notice of both the citation issued to Ms. Jenkins and the Vehicle Impound Report completed by the State Highway Patrol for Ms. Jenkins' vehicle. See Exhibit C, Vehicle Impound Report for Lesa Jenkins' vehicle.
- 4. The location of Ms. Jenkins' alleged offenses is within the national forest lands of the Uintah Valley Indian Reservation. See Exhibit D, BIA Land Status Verification for MP 23, State Road 35. The Tribe asks the Court to take judicial notice of the BIA's Land Status Verification, which is an official report of an agency of the federal government.
- 5. The location of the alleged offenses is within the area designated as "Indian Country" under the 1997 Uintah Valley Indian Reservation Map, to which the State of Utah stipulated in 1998 in *Ute Indian Tribe v. State of Utah*, U. S. District Court for the District of Utah, case no. 75-cv-408, Dkt. 99. See Exhibit E, enlargement of the 1997 Jurisdiction Map with an arrow showing the location of Ms. Jenkins' alleged offenses; see also Exhibit F, Third Declaration of Attorney Frances C. Bassett.
- 6. On October 29, 2013, the Ute Tribe's general legal counsel, Fredericks Peebles & Morgan LLP, Attorney Frances Bassett, sent a letter to the Utah Attorney